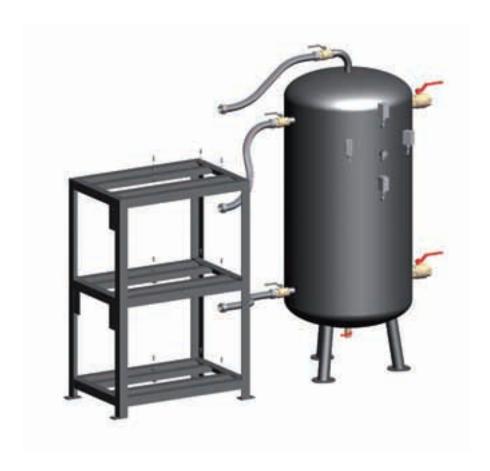

## TANKS FOR VERTICAL SAFETY PUMPSETS WITH THREE VACUUM PUMPS

Vertical safety pumpset tanks have a circular section and are made with welded sheet steel with perfect vacuum seal, while the pump support frame, which is welded to the tanks with a volume up to 500 litres and is autonomous above that volume, is made with profiled steel.

Both the tank and the support frame are varnished with special corrosion and water condensation-resistant paint.

They are set for the installation of three vacuum pumps and a switchgear to be selected among those in the table, and are equipped with:

- Four vacuum switches, of which three are for adjusting the vacuum level within which each pump must operate and one is for determining the minimum safety value, under which the alarm sets off.
- A vacuum gauge for a direct reading of the vacuum level in the tank.
- Three check valves for the pumps that do not have them
- Three manual valves for pump exclusion.
- A manual valve for vacuum interception.
- A cock for condensation drainage.
- Hoses and fittings for connecting the pumps to the tank and screws for fixing them to the support frame.