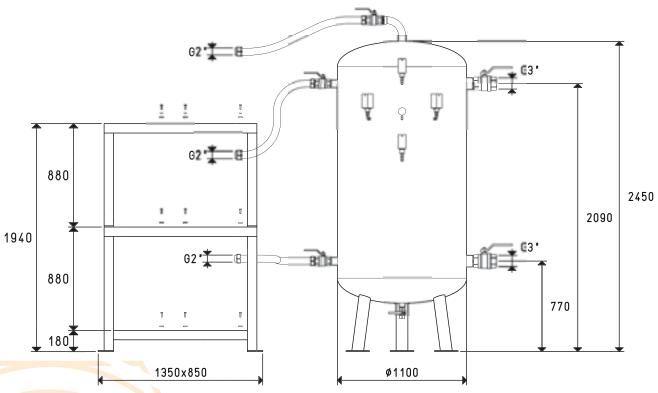

## TANKS FOR VERTICAL SAFETY PUMPSETS WITH THREE VACUUM PUMPS

Vertical safety pumpset tanks have a circular section and are made with welded sheet steel with perfect vacuum seal, while the pump support frame, which is welded to the tanks with a volume up to 500 litres and is autonomous above that volume, is made with profiled steel.

Both the tank and the support frame are varnished with special corrosion and water condensation-resistant paint.

They are set for the installation of three vacuum pumps and a switchgear to be selected among those in the table, and are equipped with:

- Four vacuum switches, of which three are for adjusting the vacuum level within which each pump must operate and one is for determining the minimum safety value, under which the alarm sets off.
- A vacuum gauge for a direct reading of the vacuum level in the tank.
- Three check valves for the pumps that do not have them
- Three manual valves for pump exclusion.
- A manual valve for vacuum interception.
- A cock for condensation drainage.
- Hoses and fittings for connecting the pumps to the tank and screws for fixing them to the support frame.

Available with various volumes, from 300 to 2000 litres.

| Art.        |        |        | For:                              |            | Recommended   |
|-------------|--------|--------|-----------------------------------|------------|---------------|
|             | Tank   | Weight | 3 pumps                           | Switchgear | filtre        |
|             |        |        |                                   |            | accessories   |
|             | Litres | Kg     | Mod.                              | art.       | art.          |
| DS3V 300 01 | 300    | 112    | VTL 25/FG - VTL 30/FG - VTL 35/FG | DS0 300 95 | FB 60 / FC 60 |