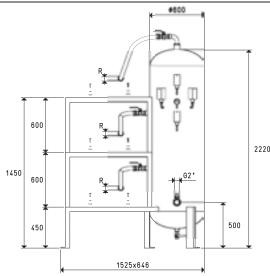

## TANKS FOR VERTICAL SAFETY PUMPSETS WITH THREE VACUUM PUMPS

Vertical safety pumpset tanks have a circular section and are made with welded sheet steel with perfect vacuum seal, while the pump support frame, which is welded to the tanks with a volume up to 500 litres and is autonomous above that volume, is made with profiled steel.

Both the tank and the support frame are varnished with special corrosion and water condensation-resistant paint.

They are set for the installation of three vacuum pumps and a switchgear to be selected among those in the table, and are equipped with:

- Four vacuum switches, of which three are for adjusting the vacuum level within which each pump must operate and one is for determining the minimum safety value, under which the alarm sets off.
- A vacuum gauge for a direct reading of the vacuum level in the tank.
- Three check valves for the pumps that do not have them
- Three manual valves for pump exclusion.
- A manual valve for vacuum interception.
- A cock for condensation drainage.
- Hoses and fittings for connecting the pumps to the tank and screws for fixing them to the support frame.

Available with various volumes, from 300 to 2000 litres.

| Art.        |        |        | For:                              |            | Recommended   |
|-------------|--------|--------|-----------------------------------|------------|---------------|
|             | Tank   | Weight | 3 pumps                           | Switchgear | filtre        |
|             |        |        |                                   |            | accessories   |
|             | Litres | Kg     | Mod.                              | art.       | art.          |
| DS3V 300 01 | 300    | 112    | VTL 25/FG - VTL 30/FG - VTL 35/FG | DS0 300 95 | FB 60 / FC 60 |