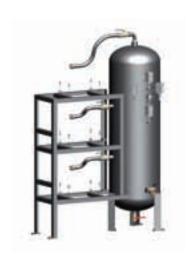

## TANKS FOR VERTICAL SAFETY PUMPSETS WITH THREE VACUUM PUMPS

Vertical safety pumpset tanks have a circular section and are made with welded sheet steel with perfect vacuum seal, while the pump support frame, which is welded to the tanks with a volume up to 500 litres and is autonomous above that volume, is made with profiled steel.

Both the tank and the support frame are varnished with special corrosion and water condensation-resistant paint.

They are set for the installation of three vacuum pumps and a switchgear to be selected among those in the table, and are equipped with:

- Four vacuum switches, of which three are for adjusting the vacuum level within which each pump must operate and one is for determining the minimum safety value, under which the alarm sets off.
- A vacuum gauge for a direct reading of the vacuum level in the tank.
- Three check valves for the pumps that do not have them
- Three manual valves for pump exclusion.
- A manual valve for vacuum interception.
- A cock for condensation drainage.
- Hoses and fittings for connecting the pumps to the tank and screws for fixing them to the support frame.

Available with various volumes, from 300 to 2000 litres.

| Art.        |        |        | For:                              |            | Recommended   |
|-------------|--------|--------|-----------------------------------|------------|---------------|
|             | Tank   | Weight | 3 pumps                           | Switchgear | filtre        |
|             |        |        |                                   |            | accessories   |
|             | Litres | Kg     | Mod.                              | art.       | art.          |
| DS3V 300 01 | 300    | 112    | VTL 25/FG - VTL 30/FG - VTL 35/FG | DS0 300 95 | FB 60 / FC 60 |