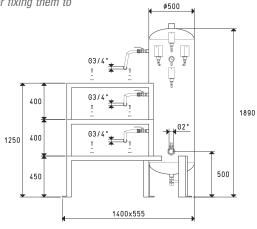

## TANKS FOR VERTICAL SAFETY PUMPSETS WITH THREE VACUUM PUMPS

Vertical safety pumpset tanks have a circular section and are made with welded sheet steel with perfect vacuum seal, while the pump support frame, which is welded to the tanks with a volume up to 500 litres and is autonomous above that volume, is made with profiled steel.

Both the tank and the support frame are varnished with special corrosion and water condensation-resistant paint.

They are set for the installation of three vacuum pumps and a switchgear to be selected among those in the table, and are equipped with:

- Four vacuum switches, of which three are for adjusting the vacuum level within which each pump must operate and one is for determining the minimum safety value, under which the alarm sets off.
- A vacuum gauge for a direct reading of the vacuum level in the tank.
- Three check valves for the pumps that do not have them
- Three manual valves for pump exclusion.
- A manual valve for vacuum interception.
- A cock for condensation drainage.
- Hoses and fittings for connecting the pumps to the tank and screws for fixing them to the support frame.

Available with various volumes, from 300 to 2000 litres.

| Art.        |        |        | For:                              |            | Recommended   |
|-------------|--------|--------|-----------------------------------|------------|---------------|
|             | Tank   | Weight | 3 pumps                           | Switchgear | filtre        |
|             |        |        |                                   |            | accessories   |
|             | Litres | Kg     | Mod.                              | art.       | art.          |
| DS3V 300 01 | 300    | 112    | VTL 25/FG - VTL 30/FG - VTL 35/FG | DS0 300 95 | FB 60 / FC 60 |