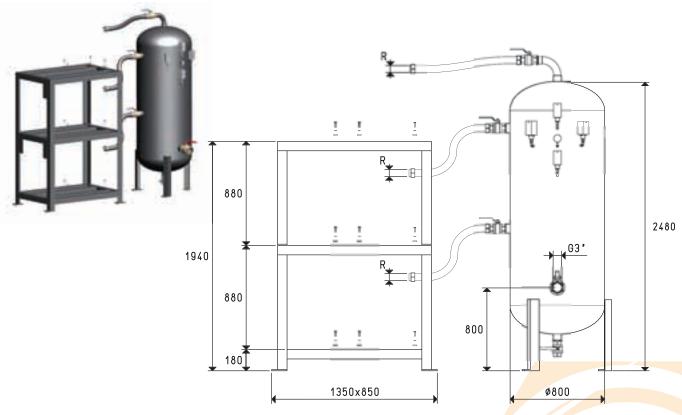

| Art.         |        |        |        | For:              |            | Recommended |
|--------------|--------|--------|--------|-------------------|------------|-------------|
| ALG          | Tank   | Weight | R      | 3 pumps           | Switchgear | filtre      |
|              |        |        |        |                   |            | accessories |
|              | Litres | Kg     | Ø      | Mod.              | art.       | art.        |
| DS3V 1000 01 | 1000   | 280    | G1"1/2 | MV 160R           | DSO 300 95 | FC 80       |
| DS3V 1000 02 | 1000   | 280    | G2"    | MV 200R - MV 300R | DS0 300 96 | FC 80       |

## TANKS FOR VERTICAL SAFETY PUMPSETS WITH THREE PUMPS

| Art.                       |        |        | For:              |            |             |
|----------------------------|--------|--------|-------------------|------------|-------------|
|                            | Tank   | Weight | 3 pumps           | Switchgear | filtre      |
|                            |        |        |                   |            | accessories |
|                            | Litres | Kg     | Mod.              | art.       | art.        |
| DS3V 20 <mark>00 01</mark> | 2000   | 640    | MV 200R - MV 300R | DS0 300 96 | FC 80       |