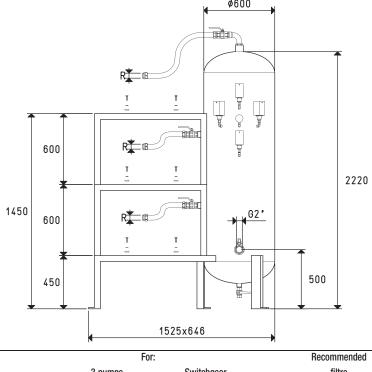

Available with various volumes, from 300 to 2000 litres.

| Art.        |        |        | For:                              |            | Recommended   |
|-------------|--------|--------|-----------------------------------|------------|---------------|
|             | Tank   | Weight | 3 pumps                           | Switchgear | filtre        |
|             |        |        |                                   |            | accessories   |
|             | Litres | Kg     | Mod.                              | art.       | art.          |
| DS3V 300 01 | 300    | 112    | VTL 25/FG - VTL 30/FG - VTL 35/FG | DS0 300 95 | FB 60 / FC 60 |

| Art.                      |        |        |        | Recommended |            |               |
|---------------------------|--------|--------|--------|-------------|------------|---------------|
| Aiti                      | Tank   | Weight | R      | 3 pumps     | Switchgear | filtre        |
|                           |        |        |        |             |            | accessories   |
|                           | Litres | Kg     | Ø      | Mod.        | art.       | art.          |
| DS3V 50 <mark>0 01</mark> | 500    | 192    | G1"    | VTL 50/G1   | DS0 300 95 | FB 60 / FC 60 |
| DS3V 50 <mark>0 02</mark> | 500    | 192    | G1"1/4 | VTL 75/G1   | DS0 300 95 | FB 60 / FC 60 |

| Art.        |        |        |        | For:                   |            | Recommended           |
|-------------|--------|--------|--------|------------------------|------------|-----------------------|
| Aiu         | Tank   | Weight | R      | 3 pumps                | Switchgear | filtre<br>accessories |
|             | Litres | Kg     | Ø      | Mod.                   | art.       | art.                  |
| DS3V 500 03 | 500    | 192    | G1"1/4 | MV 40 - MV 60 - MV 100 | DS0 300 95 | FB 60 / FC 60         |